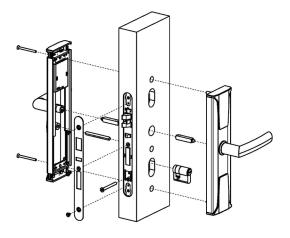

## **EURO** mortise

**ANSI** mortise

**Installation diagram** 

Please refer to the eGO Installation Manual for further details on door and frame dimension requirements for a correct installation.